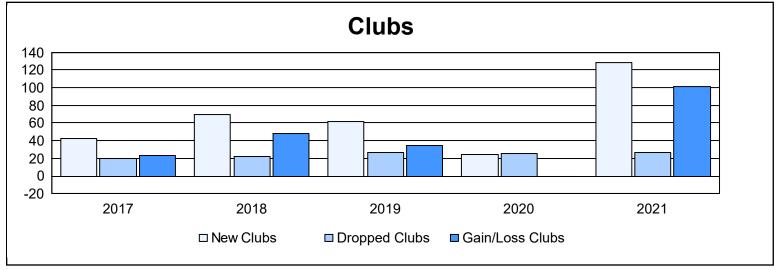

| Year      | New<br>Clubs | Dropped<br>Clubs | Gain/<br>Loss<br>Clubs | New<br>Members | Charter<br>Members | Reinstate<br>Members | Transfer<br>Members | Total<br>Member<br>Added | Total<br>Members<br>Dropped | Gain/<br>Loss<br>Members |
|-----------|--------------|------------------|------------------------|----------------|--------------------|----------------------|---------------------|--------------------------|-----------------------------|--------------------------|
| 2016-2017 | 43           | 20               | 23                     | 3,789          | 1,173              | 218                  | 54                  | 5,234                    | 2,384                       | 2,850                    |
| 2017-2018 | 70           | 22               | 48                     | 3,071          | 1,648              | 201                  | 41                  | 4,961                    | 3,832                       | 1,129                    |
| 2018-2019 | 62           | 27               | 35                     | 1,718          | 1,672              | 394                  | 41                  | 3,825                    | 3,936                       | -111                     |
| 2019-2020 | 24           | 25               | -1                     | 1,280          | 1,008              | 209                  | 213                 | 2,710                    | 4,227                       | -1,517                   |
| 2020-2021 | 128          | 27               | 101                    | 2,735          | 3,225              | 245                  | 75                  | 6,280                    | 4,073                       | 2,207                    |
| Average   | 65           | 24               | 41                     | 2,519          | 1,745              | 253                  | 85                  | 4,602                    | 3,690                       | 912                      |