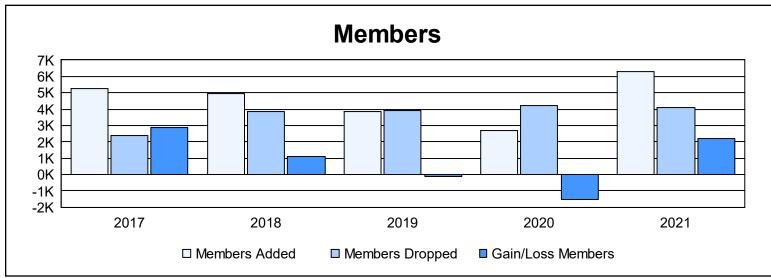

| Year      | New<br>Clubs | Dropped<br>Clubs | Gain/<br>Loss<br>Clubs | New<br>Members | Charter<br>Members | Reinstate<br>Members | Transfer<br>Members | Total<br>Member<br>Added | Total<br>Members<br>Dropped | Gain/<br>Loss<br>Members |
|-----------|--------------|------------------|------------------------|----------------|--------------------|----------------------|---------------------|--------------------------|-----------------------------|--------------------------|
| 2016-2017 | 43           | 20               | 23                     | 3,789          | 1,173              | 218                  | 54                  | 5,234                    | 2,384                       | 2,850                    |
| 2017-2018 | 70           | 22               | 48                     | 3,071          | 1,648              | 201                  | 41                  | 4,961                    | 3,832                       | 1,129                    |
| 2018-2019 | 62           | 27               | 35                     | 1,718          | 1,672              | 394                  | 41                  | 3,825                    | 3,936                       | -111                     |
| 2019-2020 | 24           | 25               | -1                     | 1,280          | 1,008              | 209                  | 213                 | 2,710                    | 4,227                       | -1,517                   |
| 2020-2021 | 128          | 27               | 101                    | 2,735          | 3,225              | 245                  | 75                  | 6,280                    | 4,073                       | 2,207                    |
| Average   | 65           | 24               | 41                     | 2,519          | 1,745              | 253                  | 85                  | 4,602                    | 3,690                       | 912                      |